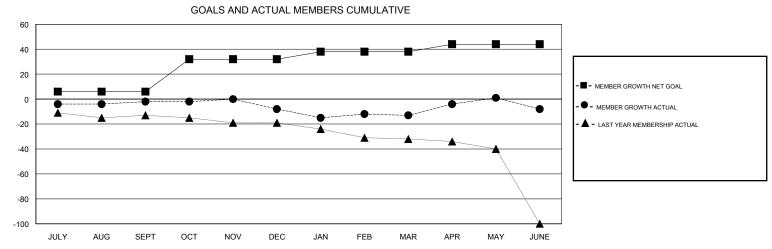

## MONTHLY MEMBERSHIP PROGRESS REPORT

District 8 L

Results as of: 06/30/2019

## **LOCATION LOUISIANA** GMT: OPEN **GMT CA** Clubs Members RESULTS FOR 2018-2019 RESULTS FOR 2018-2019 NEW CLUB GOAL NEW CLUBS DROPPED CLUBS MEMBER GROWTH NET MEMBER GROWTH DROPPED QUARTER QUARTER GOAL ACTUAL MEMBERS ACTUAL (including transfers) 0 0 0 6 15 16 JULY/AUG/SEPT JULY/AUG/SEPT 0 26 15 21 OCT/NOV/DEC OCT/NOV/DEC 0 0 0 6 12 16 JAN/FEB/MAR JAN/FEB/MAR 0 0 0 35 30 6 APR/MAY/JUNE APR/MAY/JUNE